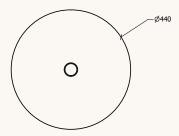

## FEATURES & FINISHES

Bonnie features a handmade ceramic base with beige gloss glaze, perfectly matched with a linen shade.

ASSEMBLY Assembly required.

WARRANTY 12 months.

| MEASUREMENTS | Dimension     | 440W x 440D x 530H mr |
|--------------|---------------|-----------------------|
|              | Weight        | 4kg                   |
| MATERIALS    | Main / Base   | Ceramic               |
|              | Shade         | Linen                 |
| COLOUR       | 01            | Beige                 |
|              | 02            | Natural               |
| FITTING      | Light Fitting | E27                   |
|              | Voltage       | 240V                  |
| SKU          |               | 230916174BWNT         |
|              |               |                       |