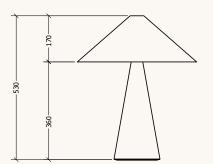

## FEATURES & FINISHES

Bonnie features a handmade ceramic base with beige gloss glaze, perfectly matched with a linen shade.

ASSEMBLY Assembly required.

WARRANTY 12 months.

| MEASUREMENTS | Dimension     | 440W x 440D x 530H mr |
|--------------|---------------|-----------------------|
|              | Weight        | 4kg                   |
| MATERIALS    | Main / Base   | Ceramic               |
|              | Shade         | Linen                 |
| COLOUR       | 01            | Beige                 |
|              | 02            | Natural               |
| FITTING      | Light Fitting | E27                   |
|              | Voltage       | 240V                  |
| SKU          |               | 230916174BWNT         |
|              |               |                       |