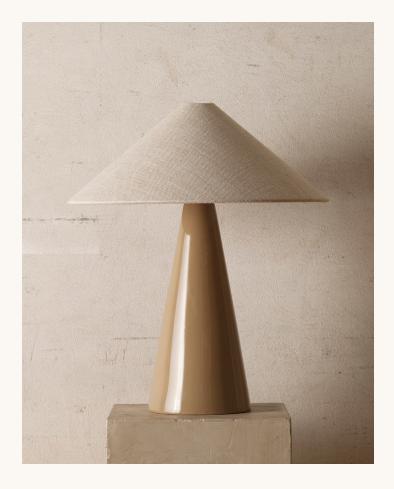

## Bonnie Table Lamp.

Introducing the Bonnie Table Lamp, designed to bring ambiance to your space with its linen shade and captivating lighting. Crafted with a sturdy ceramic base, this lamp exudes organic beauty with its glazed beige colorway. Elevate your surroundings with the unmatched allure of the Bonnie Table Lamp, adding a touch of artisanal craftsmanship to your decor.

## FEATURES & FINISHES

Bonnie features a handmade ceramic base with beige gloss glaze, perfectly matched with a linen shade.

ASSEMBLY Assembly required.

WARRANTY 12 months.

| MEASUREMENTS | Dimension     | 440W x 440D x 530H mr |
|--------------|---------------|-----------------------|
|              | Weight        | 4kg                   |
| MATERIALS    | Main / Base   | Ceramic               |
|              | Shade         | Linen                 |
| COLOUR       | 01            | Beige                 |
|              | 02            | Natural               |
| FITTING      | Light Fitting | E27                   |
|              | Voltage       | 240V                  |
| SKU          |               | 230916174BWNT         |
|              |               |                       |