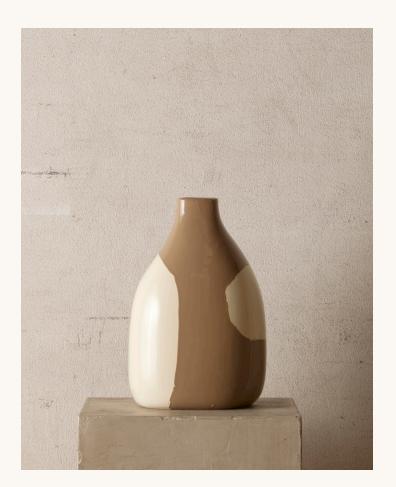

## Peggy Vase 02.

Introducing the Peggy Vase, a captivating tribute to Aotearoa's west coast. With its refined top edge and boldly tapered base, this exquisite piece exudes organic beauty. Handcrafted in cream and beige hues reminiscent of coastal wildlife, each vase is uniquely dyed and shaped by hand for timeless elegance. Elevate your space with the unmatched allure of the Peggy Vase, a true testament to handcrafted artistry.

#### **FEATURES & FINISHES**

Made from ceramic with a glossy 2 tone glaze. Peggy is handmade with each piece organic & unique.