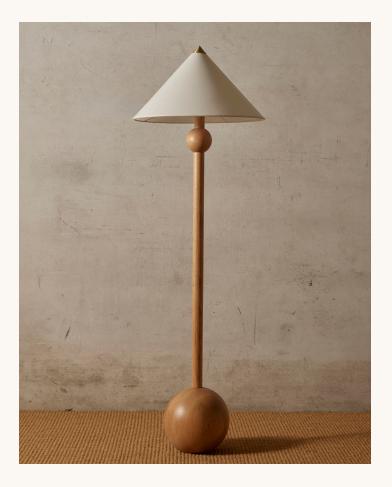

## Robbi Floor Lamp.

Introducing the Robbie Floor Lamp, a striking lighting piece crafted in collaboration with Folk Studios, perfect for contemporary or mid-century modern homes. Its standout circular base boasts a solid American Oak finish atop a sleek foundation. Topped with a linen shade accented with gold detailing, the lamp's blend of gold and natural tones exudes refined elegance, making it a captivating statement piece for any interior.

### **FEATURES & FINISHES**

Made from solid American Oak with brass detailing, finished with a white linen shade.