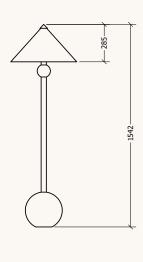

### WARRANTY

12 Months

| MEASUREMENTS | Dimension     | 50dia x 150 mm  |
|--------------|---------------|-----------------|
|              | Weight        | 7kg             |
| MATERIALS    | Main / Base   | American Oak    |
|              | Shade         | Linen           |
| COLOUR       | 01            | Natural         |
|              | 02            | lvory           |
| FITTING      | Light Fitting | E27             |
|              | Voltage       | 240V            |
| SKU          |               | 231116291BWNLBF |
|              |               |                 |