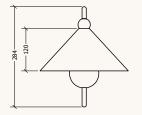

### WARRANTY

12 Months

| MEASUREMENTS | Dimension     | 25 x 47 x 28 mm |
|--------------|---------------|-----------------|
| MATERIALS    | Main / Base   | American Oak    |
|              | Shade         | Linen           |
| COLOUR       | 01            | Natural         |
|              | 02            | lvory           |
| FITTING      | Light Fitting | E14             |
|              | Voltage       | 240V            |
| SKU          |               | 231116291BWNLBW |