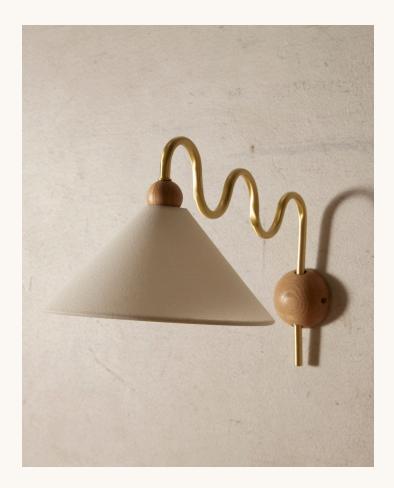

## Robbi Sconce.

Introducing the Robbie Wall Sconce, a striking lighting fixture created in collaboration with Folk Studios, tailored for contemporary or mid-century modern interiors. With its bold circular base securely attached to any wall, adorned in a sleek oak finish and complemented by an elegantly curved metal frame, this sconce brings a touch of sophistication to any room. The linen shade, adorned with intricate gold accents, diffuses a warm radiance, creating a captivating focal point for your home.

#### **FEATURES & FINISHES**

Made from solid American Oak with brass detailing, finished with a white linen shade.