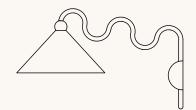

## Robbi Sconce.

Introducing the Robbie Wall Sconce, a striking lighting fixture created in collaboration with Folk Studios, tailored for contemporary or mid-century modern interiors. With its bold circular base securely attached to any wall, adorned in a sleek oak finish and complemented by an elegantly curved metal frame, this sconce brings a touch of sophistication to any room. The linen shade, adorned with intricate gold accents, diffuses a warm radiance, creating a captivating focal point for your home.