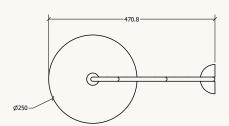

### WARRANTY

12 Months

| MEASUREMENTS | Dimension     | 25 x 47 x 28 mm |
|--------------|---------------|-----------------|
| MATERIALS    | Main / Base   | American Oak    |
|              | Shade         | Linen           |
| COLOUR       | 01            | Natural         |
|              | 02            | lvory           |
| FITTING      | Light Fitting | E14             |
|              | Voltage       | 240V            |
| SKU          |               | 231116291BWNLBW |